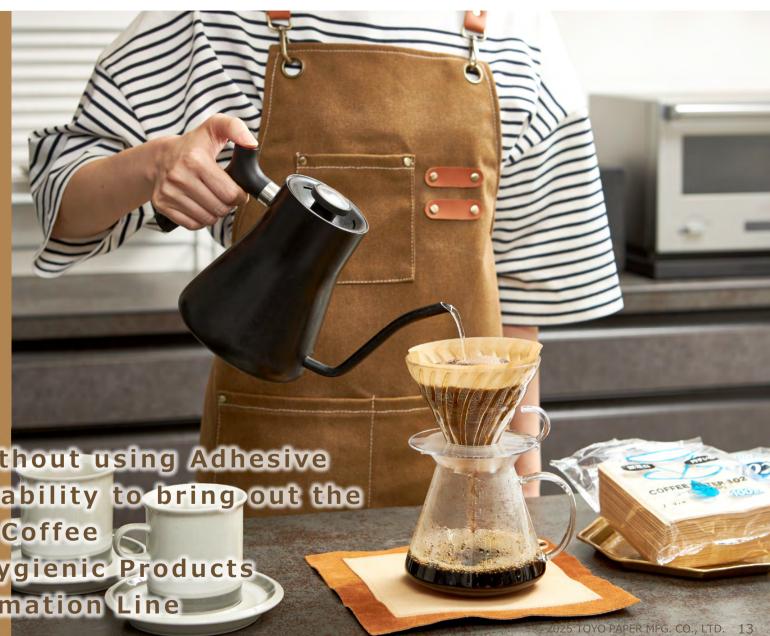

# Coffee Filter

- Safe & Secure without using Adhesive
- Excellent Extractability to bring out the Original Taste of Coffee
- High Quality & Hygienic Products produced in Automation Line